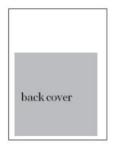

## **Ad Sizes**

| Size                            | Width  | X | Depth   |
|---------------------------------|--------|---|---------|
| Full page (non-bleed)           | 6.79"  | х | 10.33"  |
| Full page (bleed)               | 8.25"  | X | 11.125" |
| 1/2 page horizontal (non-bleed) | 6.79"  | х | 5.04"   |
| 1/3 page vertical (non-bleed)   | 2.125" | х | 10.33"  |
| Back cover (non-bleed)          | 6.79"  | x | 6.83"   |