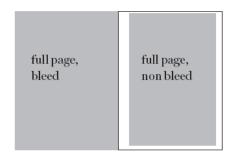

## **Ad Sizes**

| Size                            | Width  | X | Depth   |
|---------------------------------|--------|---|---------|
| Full page (non-bleed)           | 6.79"  | х | 10.33"  |
| Full page (bleed)               | 8.25"  | X | 11.125" |
| 1/2 page horizontal (non-bleed) | 6.79"  | х | 5.04"   |
| 1/3 page vertical (non-bleed)   | 2.125" | х | 10.33"  |
| Back cover (non-bleed)          | 6.79"  | x | 6.83"   |