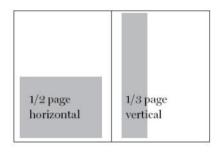

## **Ad Sizes**

| Size                            | Width  | X | Depth   |
|---------------------------------|--------|---|---------|
| Full page (non-bleed)           | 6.79"  | х | 10.33"  |
| Full page (bleed)               | 8.25"  | X | 11.125" |
| 1/2 page horizontal (non-bleed) | 6.79"  | х | 5.04"   |
| 1/3 page vertical (non-bleed)   | 2.125" | х | 10.33"  |
| Back cover (non-bleed)          | 6.79"  | x | 6.83"   |